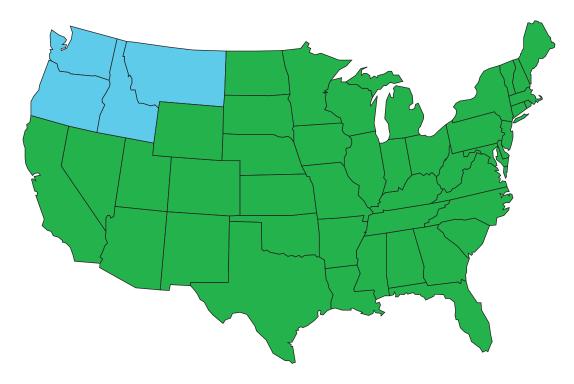

## SALE ENDS MAY 31, 2024 — Call CHS Energy Equipment at 800-852-8186, option 1, for sale pricing orders!

| WEST - TANK SIZES |                 |
|-------------------|-----------------|
| 119 Gallon        | Vertical ASME   |
| 124 Gallon        | Horizontal ASME |
| 250 Gallon        | ASME            |
| 320 Gallon        | ASME            |
| 500 Gallon        | ASME            |
| 1,000 Gallon      | ASME            |
| 2,000 Gallon      | ASME            |

| EAST - TANK SIZES |                 |
|-------------------|-----------------|
| 119 Gallon        | Vertical ASME   |
| 124 Gallon        | Horizontal ASME |
| 250 Gallon        | ASME            |
| 320 Gallon        | ASME            |
| 500 Gallon        | ASME            |
| 1,000 Gallon      | ASME            |
| 2,000 Gallon      | ASME            |